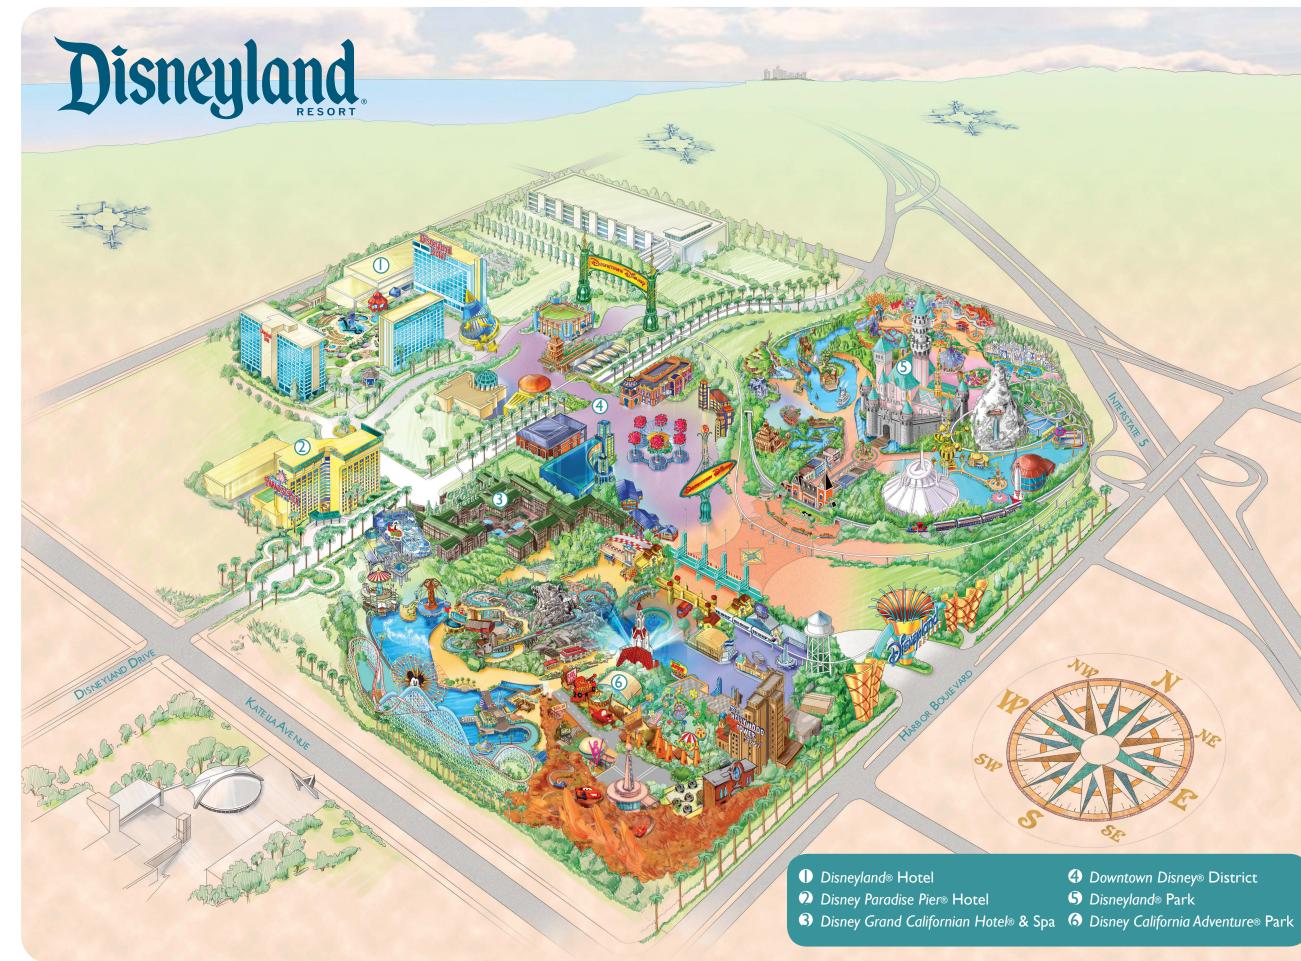

There's more to see and do at the Disneyland® Resort than ever before! Surround yourself in the magic of two Disney Parksincluding the re-imagined Disney California Adventure® Park and the one-and-only original *Disneyland*® Park! Stay right in the middle of the action at one of the three incredible resort Hotels and discover entertainment, dining and shopping in the Downtown Disney® District. With more than 100 shows and attractions plus all the excitement outside the Parks, you and your family will need a few days to experience it all.