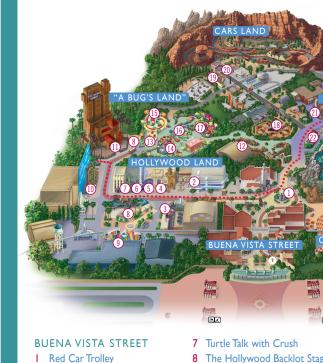

- 8 The Hollywood Backlot Stage (see TIMES GUIDE for show times and days)
- 2 Disney Junior—Live on Stage! (See TIMES GUIDE for show times) 9 Monsters, Inc. Mike & Sulley to the Rescue! 10 Disney's Aladdin—A Musical
  - Spectacular (See TIMES GUIDE for show times and days)
- II The Twilight Zone 6 Animation Academy Tower of Terror™ (Shows every 30 minutes; last show (minimum height 40"/102 cm) begins 30 minutes before Park closing)

HOLLYWOOD LAND

3 Muppet★Vision 3D

Disney Animation

4 Sorcerer's Workshop

5 Character Close-Up

©Disney ©Disney/Pixar MUPPET+VISION 3D ©The Muppets Studio, LLC. It's Tough to be a Bug! and "a bug's land" are inspired by Disney+Pixar's A Bug's Life. Monsters, Inc. Mike & Sulley to the Rescuel is inspired by Disney+Pixar's Monsters, Inc. Toy Story Midway Maniale is inspired by Disney+Pixar's A Bug's Life. Monsters, Inc. Mike & Sulley to the Rescuel is inspired by Disney+Pixar's Monsters, Inc. Toy Story Midway Maniale is inspired by Disney+Pixar's A Bug's Life. Monsters, Inc. Mike & Sulley to the Rescuel is inspired by Disney+Pixar's Monsters, Inc. Toy Story Midway Maniale is inspired by Disney+Pixar's A Bug's Life. To story films, Turtle Talk with Crush is inspired by Disney+Pixar's A Bug's Life. To story films, Turtle Talk with Crush is inspired by Disney+Pixar's Finding Nemo. The Twilight Zone Tower of Terror<sup>TM</sup> The Twilight Zone<sup>®</sup> is a registered trademark of CBS, Inc. and is used with permission pursuant to a license from CBS, Inc. @Disney+CBS, Inc. Attractions and entertainment may be seasonal and are subject to change without notice.

"A BUG'S LAND"

13 Francis' Ladybug Boogie

15 Tuck and Roll's Drive

17 Heimlich's Chew

Chew Train

'Em Buggies (minimum height 36''/91 cm)

16 Princess Dot Puddle Park

Flik's Fun Fair

14 Flik's Flyers

TOMORROWLAND **39** Pinocchio's Daring Journey

- **18** Tortilla Jo's
- QUICK SERVICE 20 EARL OF SANDWICH® The world's greatest hot sandwich!™

## CARS LAND

- 18 Mater's Junkyard Jamboree (minimum height 32"/81 cm)
- 19 Luigi's Flying Tires (minimum height 32"/81 cm)
- 20 Radiator Springs Racers (minimum height 40"/102 cm)
- PACIFIC WHARF
- 21 The Bakery Tour (hosted by Boudin Bakery) 22 Walt Disney
- Imagineering Blue Sky Cellar

## PARADISE PIER

- 23 California Screamin' (minimum height 48"/122 cm)
- 24 King Triton's Carousel
- 25 Toy Story Midway Mania!®
- 26 Games of the Boardwalk
- 27 Mickey's Fun Wheel

21 Haagen-Dazs®

- 28 Silly Symphony Swings (minimum height 40"/102 cm)
- 29 Goofy's Sky School (minimum height 42"/107 cm)
- 30 Jumpin' Jellyfish (minimum height 40"/102 cm)
- 31 Golden Zephyr 32 The Little Mermaid~Ariel's
- Undersea Adventure 33 World of Color (See TIMES GUIDE for show
- times and days)
- **GRIZZLY PEAK**
- 34 Redwood Creek Challenge Trail (height and age requirements— certain challenges only)
- 35 Grizzly River Run (minimum height 42"/107 cm) CONDOR FLATS
- 36 Soarin' Over California (minimum height 40"/102 cm)